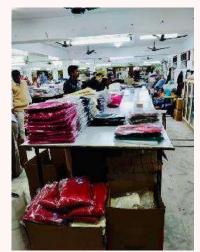

# **DELHI**

this factory has a total of 100 machines and produces 35,000 garments per month and other textile based products and this factory is where all the sampling is done. We have been supplying to international markets like France, Japan, Australia and Germany.

# JAIPUR FACTORY

Jaipur factory has a total of 550 machines and produces 60,000 garments and 30,000 textile based products per month. We have been supplying to international markets like Japan, Switzerland, France, Poland, Australia, Thailand, Denmark and Germany.

### MANESAR FACTORY

Manesar factory has a total of 300 machines and produces 1,00,000 garments per month. We have been supplying to international markets like France, Australia and Germany.