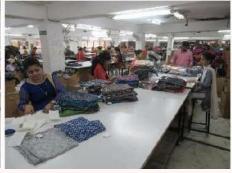

# **DELHI**

this factory has a total of 100 machines and produces 35,000 garments per month and other textile based products and this factory is where all the sampling is done. We have been supplying to international markets like France, Japan, Australia and Germany.

# JAIPUR FACTORY

Jaipur factory has a total of 550 machines and produces 60,000 garments and 30,000 textile based products per month. We have been supplying to international markets like Japan, Switzerland, France, Poland, Australia, Thailand, Denmark and Germany.

### MANESAR FACTORY

Manesar factory has a total of 300 machines and produces 1,00,000 garments per month. We have been supplying to international markets like France, Australia and Germany.