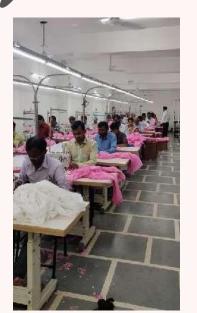

# **DELHI**

this factory has a total of 100 machines and produces 35,000 garments per month and other textile based products and this factory is where all the sampling is done. We have been supplying to international markets like France, Japan, Australia and Germany.

# JAIPUR FACTORY

Jaipur factory has a total of 550 machines and produces 60,000 garments and 30,000 textile based products per month. We have been supplying to international markets like Japan, Switzerland, France, Poland, Australia, Thailand, Denmark and Germany.

### MANESAR FACTORY

Manesar factory has a total of 300 machines and produces 1,00,000 garments per month. We have been supplying to international markets like France, Australia and Germany.