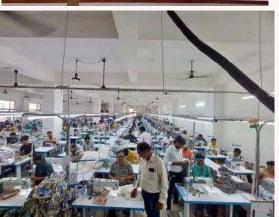

# **DELHI**

this factory has a total of 100 machines and produces 35,000 garments per month and other textile based products and this factory is where all the sampling is done. We have been supplying to international markets like France, Japan, Australia and Germany.

# JAIPUR FACTORY

Jaipur factory has a total of 550 machines and produces 60,000 garments and 30,000 textile based products per month. We have been supplying to international markets like Japan, Switzerland, France, Poland, Australia, Thailand, Denmark and Germany.

### MANESAR FACTORY

Manesar factory has a total of 300 machines and produces 1,00,000 garments per month. We have been supplying to international markets like France, Australia and Germany.