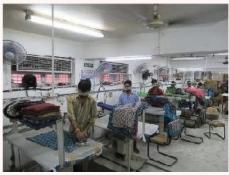

# **DELHI**

this factory has a total of 100 machines and produces 35,000 garments per month and other textile based products and this factory is where all the sampling is done. We have been supplying to international markets like France, Japan, Australia and Germany.

# JAIPUR FACTORY

Jaipur factory has a total of 550 machines and produces 60,000 garments and 30,000 textile based products per month. We have been supplying to international markets like Japan, Switzerland, France, Poland, Australia, Thailand, Denmark and Germany.

### MANESAR FACTORY

Manesar factory has a total of 300 machines and produces 1,00,000 garments per month. We have been supplying to international markets like France, Australia and Germany.