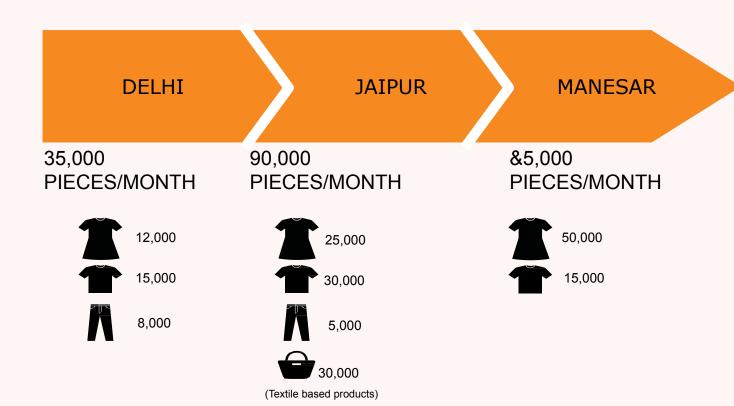

# **DELHI**

this factory has a total of 100 machines and produces 35,000 garments per month and other textile based products and this factory is where all the sampling is done. We have been supplying to international markets like France, Japan, Australia and Germany.

# JAIPUR FACTORY

Jaipur factory has a total of 550 machines and produces 60,000 garments and 30,000 textile based products per month. We have been supplying to international markets like Japan, Switzerland, France, Poland, Australia, Thailand, Denmark and Germany.

### MANESAR FACTORY

Manesar factory has a total of 300 machines and produces 1,00,000 garments per month. We have been supplying to international markets like France, Australia and Germany.