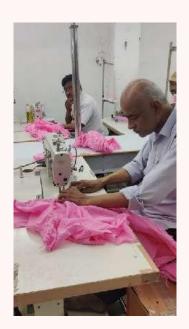

# **DELHI**

this factory has a total of 100 machines and produces 35,000 garments per month and other textile based products and this factory is where all the sampling is done. We have been supplying to international markets like France, Japan, Australia and Germany.

# JAIPUR FACTORY

Jaipur factory has a total of 550 machines and produces 60,000 garments and 30,000 textile based products per month. We have been supplying to international markets like Japan, Switzerland, France, Poland, Australia, Thailand, Denmark and Germany.

### MANESAR FACTORY

Manesar factory has a total of 300 machines and produces 1,00,000 garments per month. We have been supplying to international markets like France, Australia and Germany.